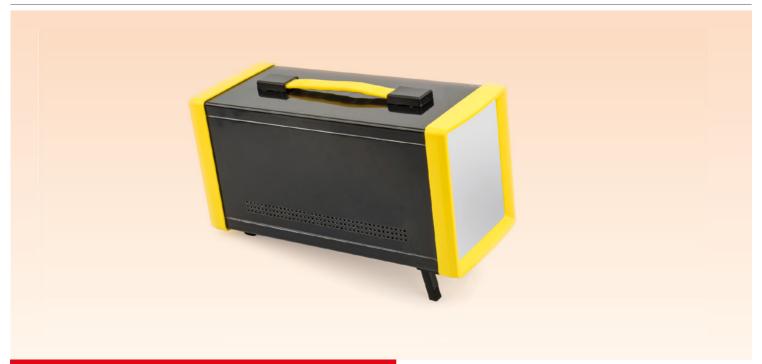

## **DESKTOP LABORATORY ENCLOSURES**

- 1 mm black painted aluminum plate body
- 1.5 mm aluminum anodized front and back panel
- 1 mm aluminum inside mounting plate
- New model A-104 steel sheet empowered handle
- New model A-952 folding feet

STANDARD

- Handle and frame with yellow and black color alternatives
- Plastic front and back frame in color hiding mounting screws v

| טפט-וע    | 155,5 x 380 x 185,5 mm |
|-----------|------------------------|
| MATERIAL  |                        |
| PLASTICS  | ABS                    |
| BODY      | ALUMINUM               |
| COLOR     | YELLOW AND BLACK       |
| PACKAGING | 1 PCS/ROX              |